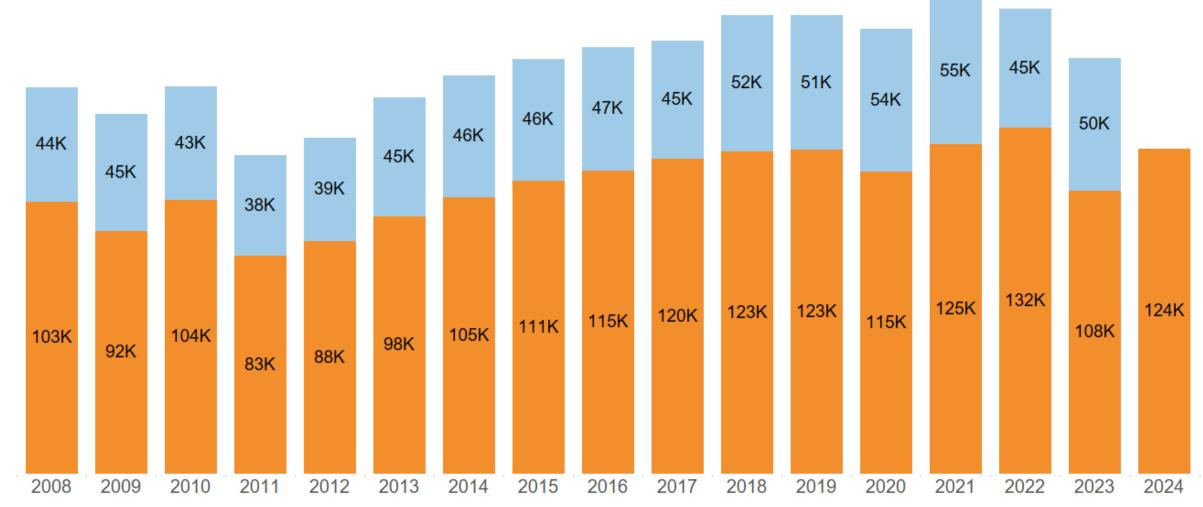

#### **Closed Sales**

I-4 Corridor Region, Year-to-Date through August and Remainder of Year, 2018-2024