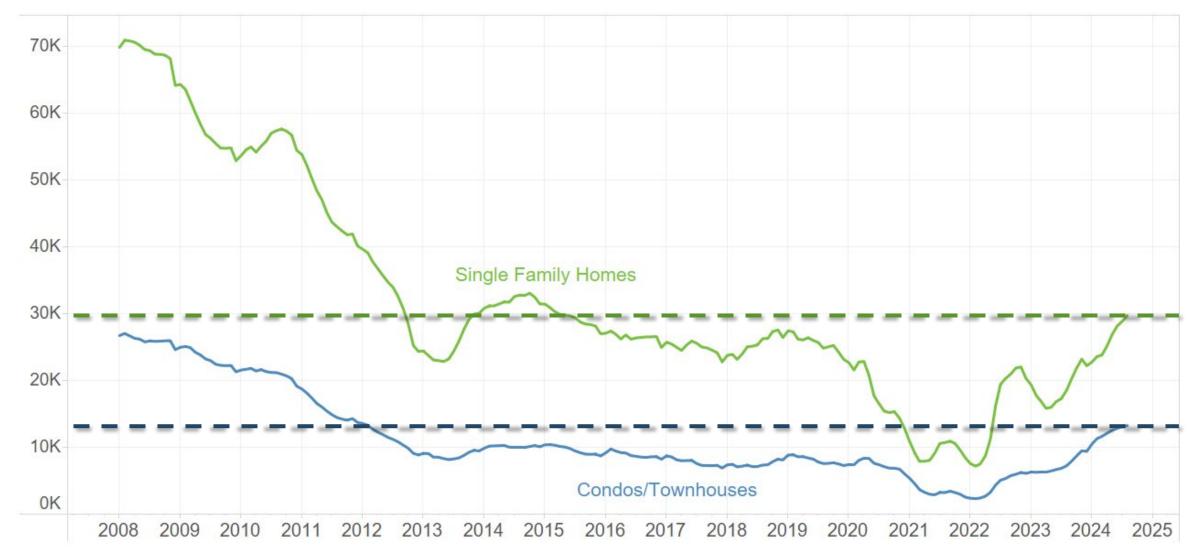

#### **Active Listings**

I-4 Corridor Region, End-of-Month Inventory, Jan. 2008 - Aug. 2024