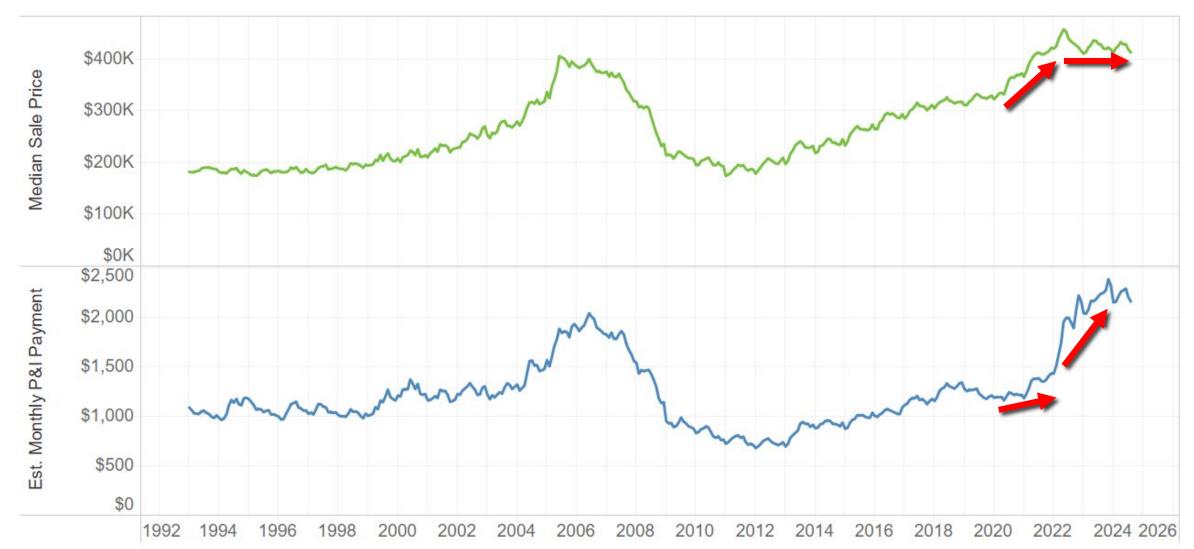

## Median Sale Price and Est. Monthly Mortgage P&I Payment

Florida Single-Family Homes, CPI-Adjusted Values (2024 USD), Jan. 1993 - Aug. 2024