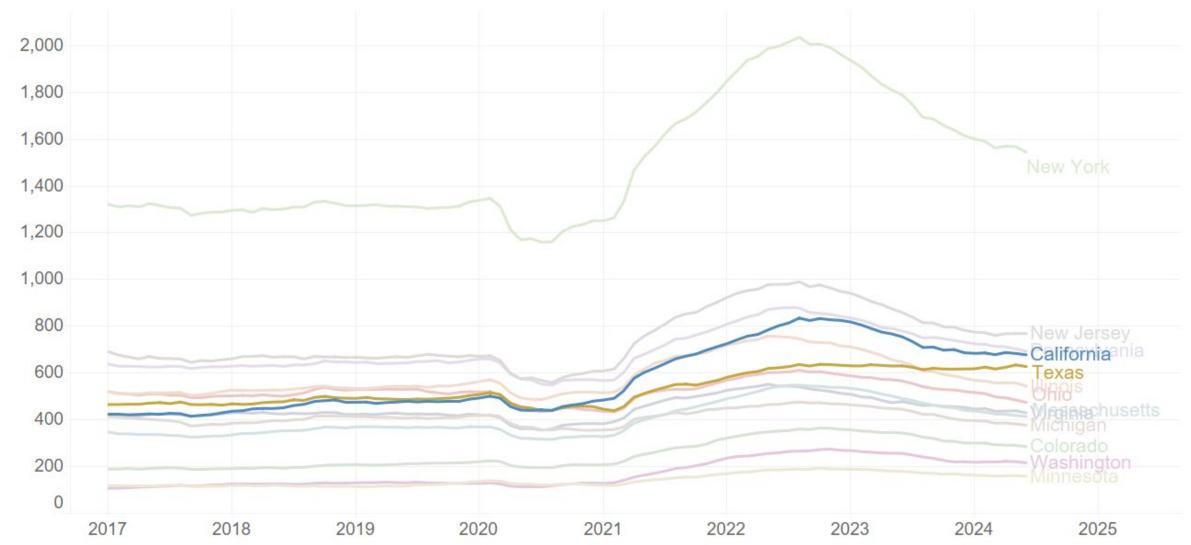

#### **Out-of-State Driver License Exchanges**

I-4 Corridor, 12-Month Moving Average, Selected States of Origin, Jan. 2017 - Jun. 2024