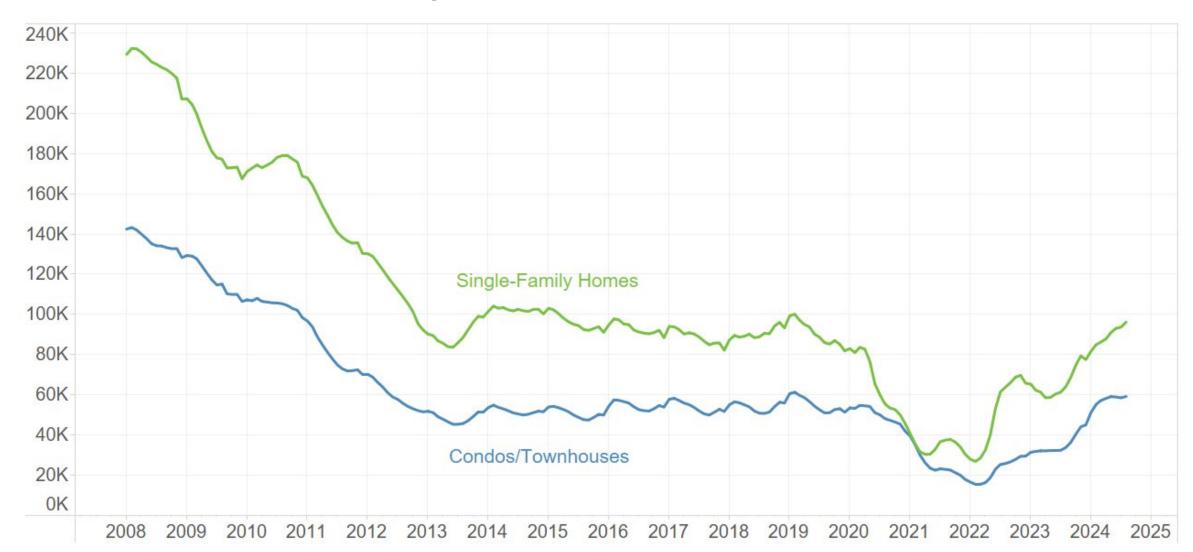

#### **Active Listings**

Florida, End-of-Month Inventory, Jan. 2008 - Jul. 2024