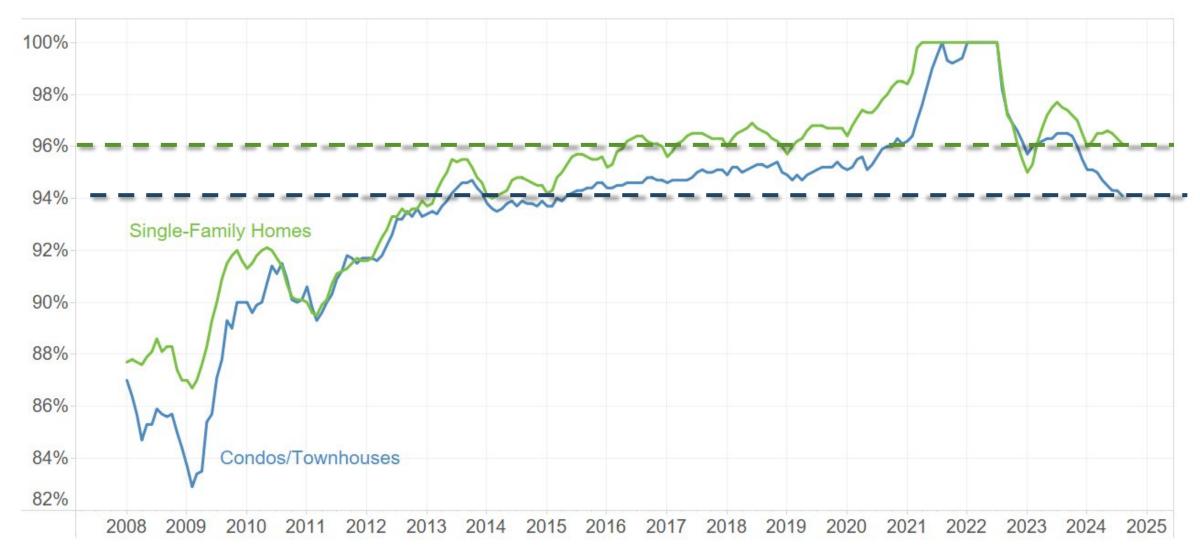

### Median Pct. of Original List Price Received for Closed Sales

Florida, Monthly, Jan. 2008 - Aug. 2024