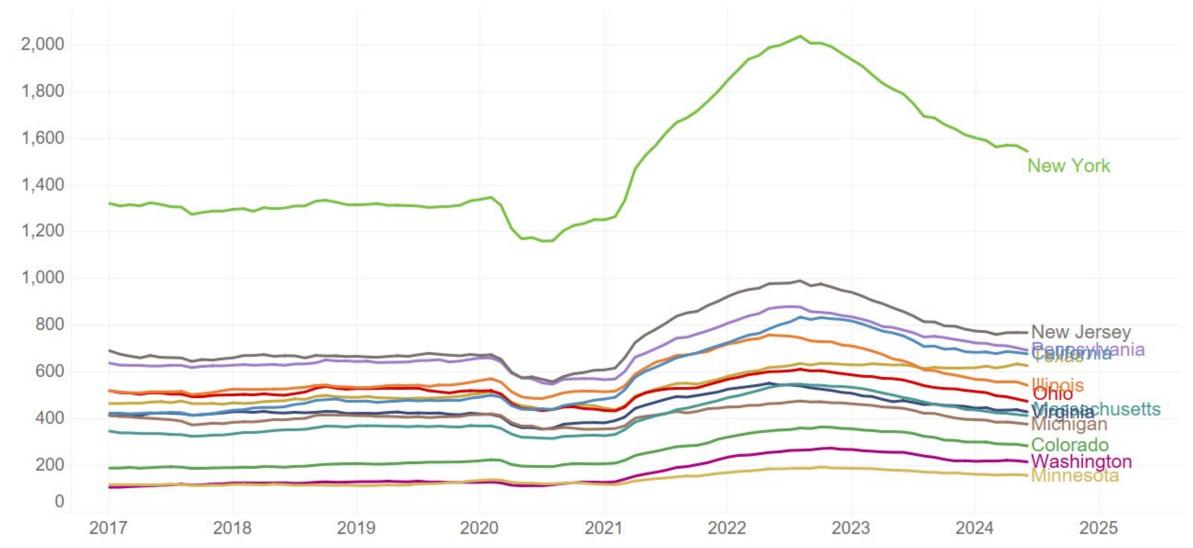

#### **Out-of-State Driver License Exchanges**

I-4 Corridor, 12-Month Moving Average, Selected States of Origin, Jan. 2017 - Jun. 2024