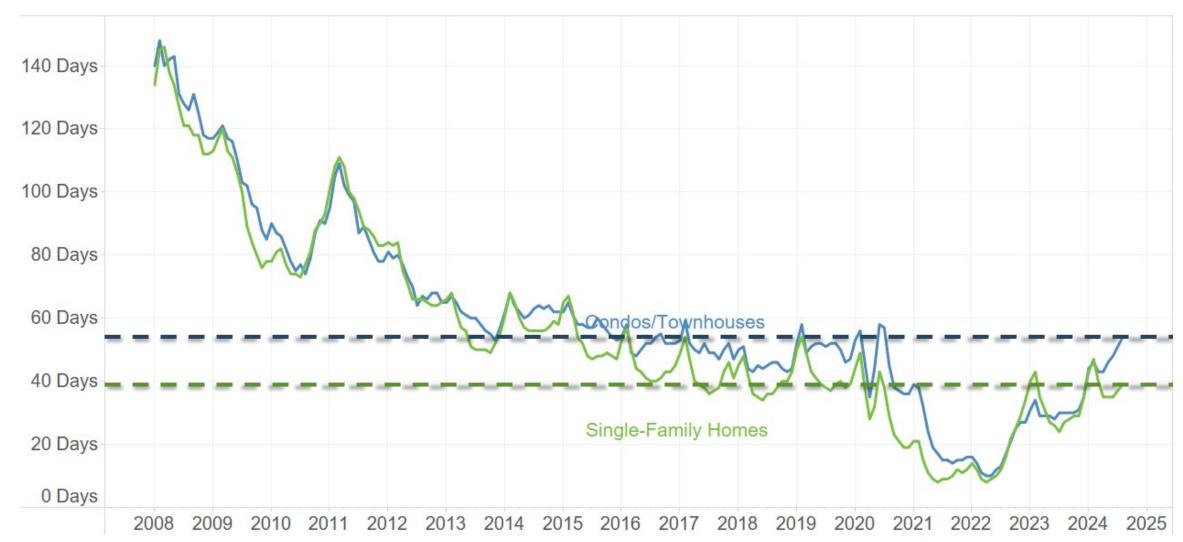

### Median Days from List to Contract for Closed Sales

Florida, Monthly, Jan. 2008 - Aug. 2024