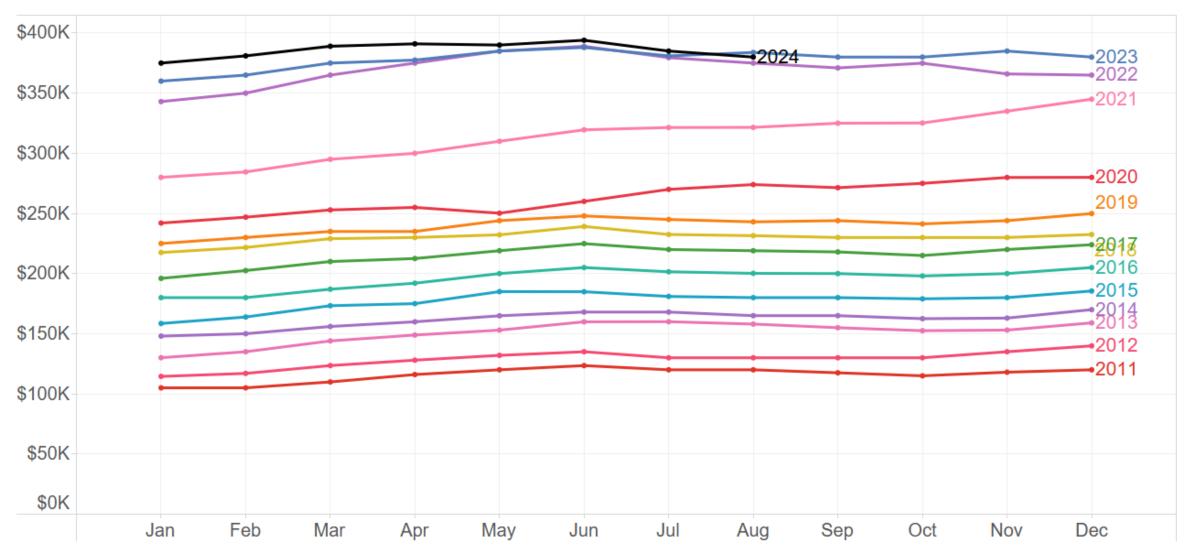

f Original List Price Received for Closed Sales

Florida, Monthly, Jan. 2008 - Aug. 2024





#### **Closed Sales**

I-4 Corridor Region, Year-to-Date through August and Remainder of Year, 2018-2024





### **30-Year Fixed Mortgage Interest Rate**

U.S., Monthly Averages, Jan. 2012 - Sep. 2024





## Median Sale Price and Est. Monthly Mortgage P&I Payment

Florida Single-Family Homes, CPI-Adjusted Values (2024 USD), Jan. 1993 - Aug. 2024





#### **Out-of-State Driver License Exchanges**

I-4 Corridor, 12-Month Moving Average, Selected States of Origin, Jan. 2017 - Jun. 2024





#### **Out-of-State Driver License Exchanges**

I-4 Corridor, 12-Month Moving Average, Selected States of Origin, Jan. 2017 - Jun. 2024





#### **Median Price for Closed Sales**

Florida, Monthly, 2011-2024





#### **Dollar Volume of Closed Sales (CPI-Adjusted)**

I-4 Corridor Region, Year-to-Date through August and Remainder of Year, 2018-2024





## Visit floridarealtors.org

# Get Market Stats at sunstats.floridarealtors.org

Email research@floridarealtors.org