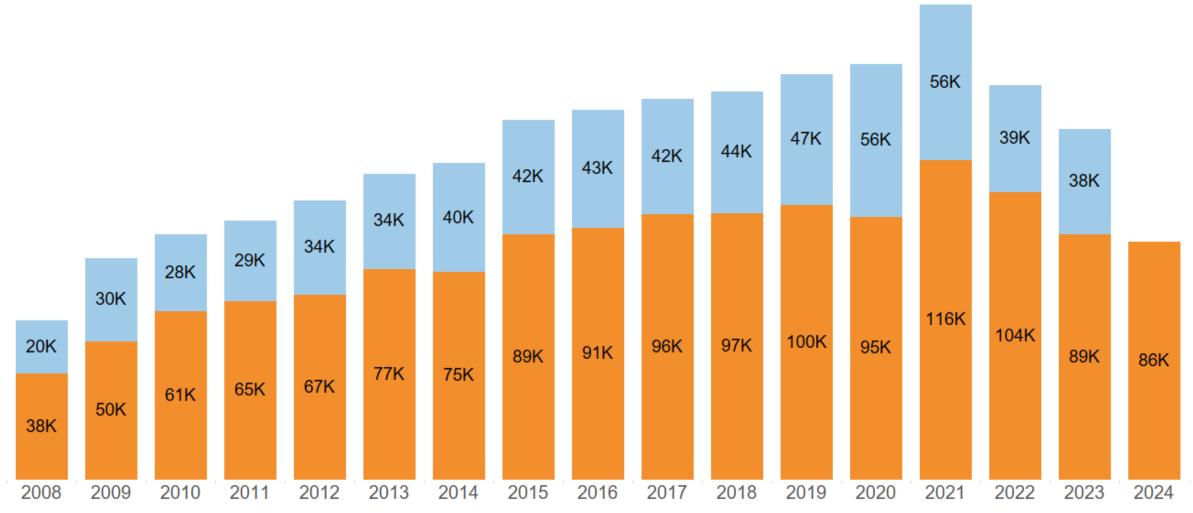

#### **New Listings**

I-4 Corridor Region, Year-to-Date through August and Remainder of Year, 2018-2024

#### **Closed Sales**

I-4 Corridor Region, Year-to-Date through August and Remainder of Year, 2018-2024