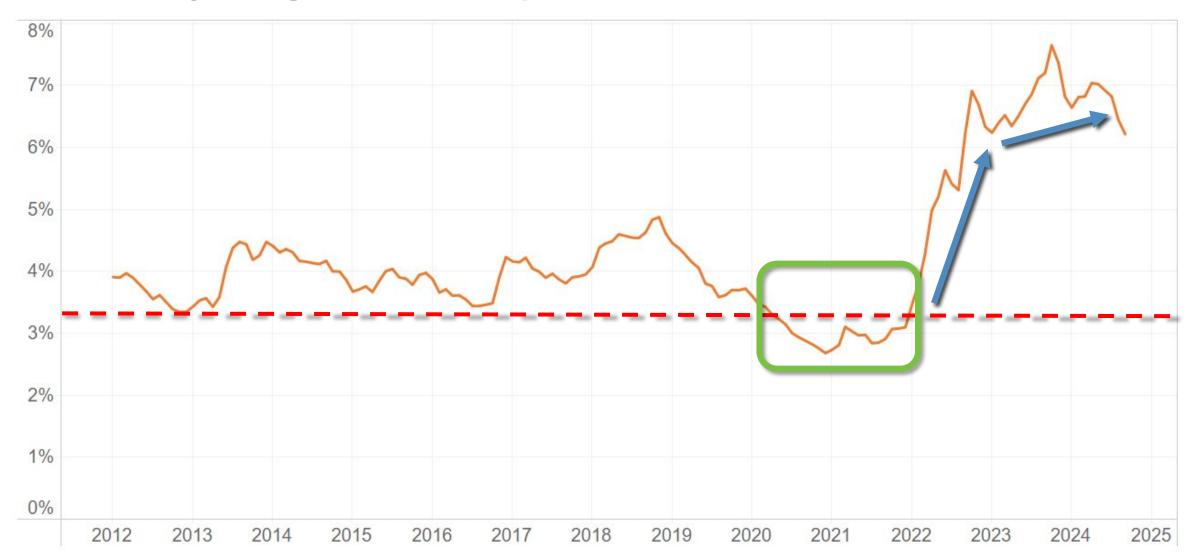

### **30-Year Fixed Mortgage Interest Rate**

U.S., Monthly Averages, Jan. 2012 - Sep. 2024