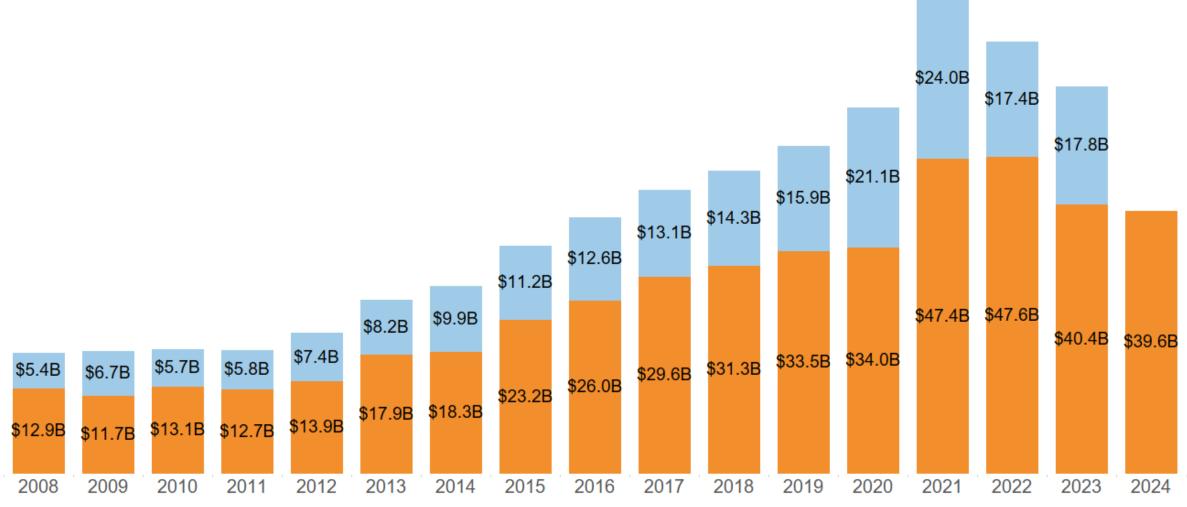

#### **Dollar Volume of Closed Sales (CPI-Adjusted)**

I-4 Corridor Region, Year-to-Date through August and Remainder of Year, 2018-2024